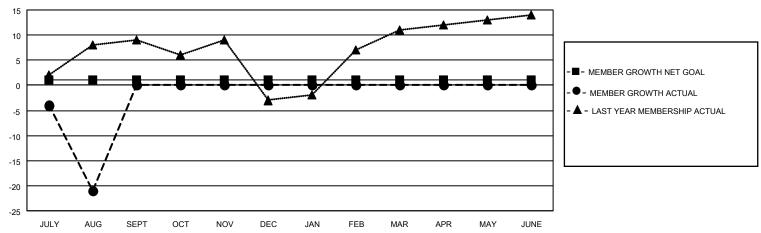

## GOALS AND ACTUAL MEMBERS CUMULATIVE

| DROPPED CLUBS: 1 |    | 8 CLUBS OF 49 ADDED 1 OR<br>MORE NEW MEMBERS | GENDER DISTRIBUTION                |              |  |
|------------------|----|----------------------------------------------|------------------------------------|--------------|--|
|                  |    | WORE NEW WEINDERS                            | MALE                               | 548 (59.96%) |  |
|                  |    |                                              | FEMALE                             | 364 (39.82%) |  |
| DROPPED MEMBERS  |    |                                              | NON BINARY                         | 0 (0.00%)    |  |
|                  |    |                                              | PREFER NOT TO ANSWER               | 2 (0.22%)    |  |
| DECEASED         | 0  |                                              |                                    | ` ,          |  |
| CLUB CANCELLED   | 20 | CLICK HERE FOR CUMULATIVE                    | TOTAL FAMILY UNIT MEMBERS          | 41           |  |
| OTHER            | 12 | MEMBERSHIP DATA                              |                                    |              |  |
| TOTAL            | 32 |                                              | FAMILY MEMBERS PAYING HALF DUES 21 |              |  |
|                  |    |                                              |                                    |              |  |